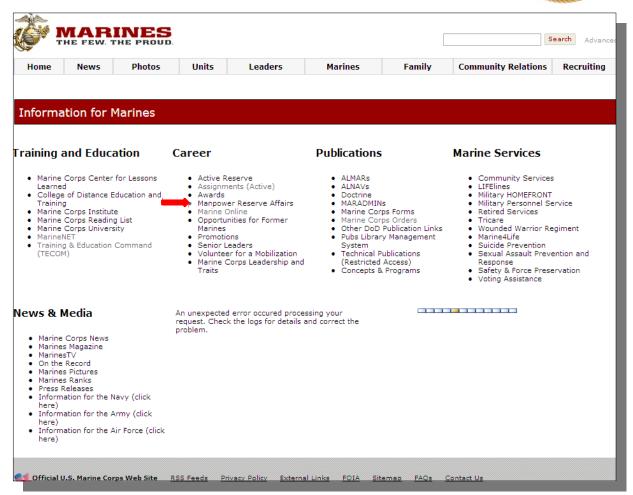

# Accessing MMSB

From the marines.mil home page click:

➤ "Marines"

Under the "Career" heading, select "Manpower Reserve Affairs"

From the Manpower & Reserve Affairs home

page click:

"Active Marine"

From the "Active Marine" page select:

\* "Manpower Management"

| Manpow                                              | ver & Rese                                                | erve Affairs                               | 5                                             |        |           | Search:                                |
|-----------------------------------------------------|-----------------------------------------------------------|--------------------------------------------|-----------------------------------------------|--------|-----------|----------------------------------------|
| Active Marine                                       | Reserve Marine                                            | Veteran Marine                             | Civilian Marine                               | Family | M&RA Home | About M&RA • Cont<br>Log In • Register |
| Active Marine                                       |                                                           |                                            |                                               |        |           |                                        |
| Manpower Managemen<br>(MM                           |                                                           |                                            | ctive Ma                                      | irine  |           | Manpower &                             |
| Manpower Plans (<br>Policy (MP                      | indimbering ap                                            | proximately 202,00<br>highly trained profe |                                               |        |           |                                        |
|                                                     | our Corne ted                                             | ent. Active Compon<br>av. As the aggressi  | ent Marines make<br>ve tip of the spear,      |        |           | Implement                              |
| Semper Fit an<br>Exchange Service<br>Division (MR   | epitomize our                                             | core values of hon                         | -                                             |        |           | implement                              |
| Exchange Service<br>Division (MR<br>Marine & Family | epitomize our<br>capable of me                            | core values of hon<br>eting the challenge  | es of today's battlef                         | ields. | and are   | # Contacts                             |
| Exchange Service<br>Division (MR                    | epitomize our<br>capable of me<br>)<br>)<br>This page pro | core values of hon                         | es of today's battlef<br>teway to the divisio | ields. | and are   |                                        |